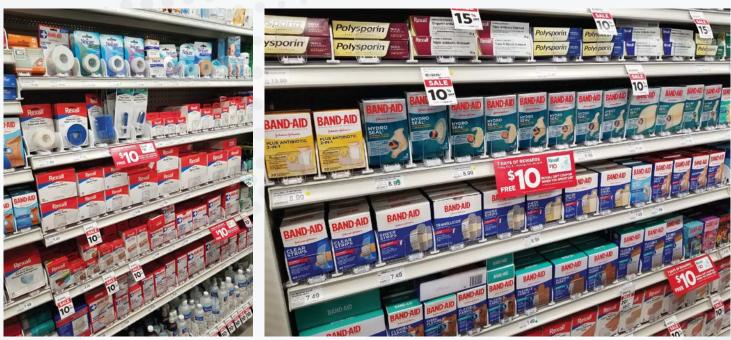

## Light Duty Pusher Gen2 / Gen 3

## **Product Description:**

N

Our Light Duty Pushers – Gen 2

(1.875" Width, 12"-18" Length) are optimized for health and beauty product displays, ensuring shelf presentation that's well-organized and visually appealing.

Our Light Duty Pushers – Gen 3

(1" Width, 6"-10" Length) are designed for seamless integration with our cosmetics tray and shelf management mat, ensuring an organized and efficient retail display.

## Key Advantages:

- Simple to organize and manage small products while maintaining a front - faced section in your retail enviroment.
- Price tickets are placed neatly in the holder at the front of the display without additional ticket holders.

## **Retail Examples**



0

0

 $\bigcirc$ 

 $\bigcirc$