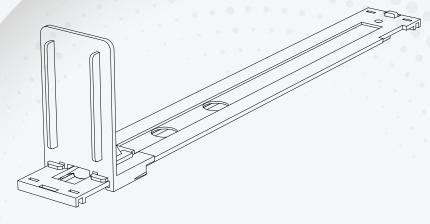

## **Product Description:**

Our Medium Duty Pushers (2" Width, 12"-18" Length) are designed to house deli, produce, pasta, and snacks. The pushers effortlessly maintain durability and efficiency in high-traffic retail environments.

## **Key Advantages:**

- Enhanced Durability Built to withstand frequent use in high-traffic retail environments.
- Optimized for Grocery Products Perfect for deli, produce, pasta, and snacks.
- Smooth Glide Mechanism Ensures consistent product fronting that keeps shelves neat and organized.
- Low-Maintenance & Long-Lasting Made from high-quality materials for reliable performance. Upgrade your shelving with Medium Duty Pushers for a neater, customer-oriented experience!