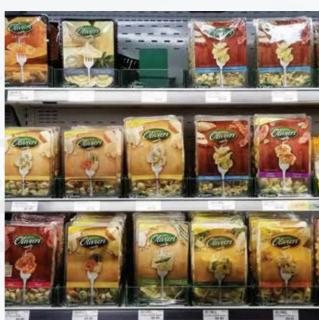

## **Medium Duty Pusher**

## **Product Description:**

Our Medium Duty Pushers (2" Width, 12"-18" Length) are designed to house deli, produce, pasta, and snacks. The pushers effortlessly maintain durability and efficiency in high-traffic retail environments.



## **Key Advantages:**

- Enhanced Durability Built to withstand frequent use in high-traffic retail environments.
- Optimized for Grocery Products Perfect for deli, produce, pasta, and snacks.
- Smooth Glide Mechanism Ensures consistent product fronting that keeps shelves neat and organized.
- Low-Maintenance & Long-Lasting Made from high-quality materials for reliable performance. Upgrade your shelving with Medium Duty Pushers for a neater, customer-oriented experience!

## **Retail Examples**