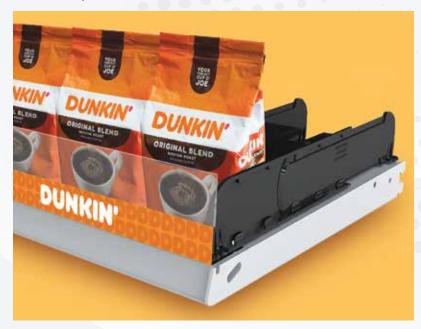

## **Medium Duty Pusher**

## **Product Description:**

Our Medium Duty Pushers (2" Width, 12"-18" Length) are designed to house deli, produce, pasta, and snacks. The pushers effortlessly maintain durability and efficiency in high-traffic retail environments.



## **Key Advantages:**

- Enhanced Durability Built to withstand frequent use in high-traffic retail environments.
- Optimized for Grocery Products Perfect for deli, produce, pasta, and snacks.
- Smooth Glide Mechanism Ensures consistent product fronting that keeps shelves neat and organized.
- Low-Maintenance & Long-Lasting Made from high-quality materials for reliable performance. Upgrade your shelving with Medium Duty Pushers for a neater, customer-oriented experience!

## **Retail Examples**