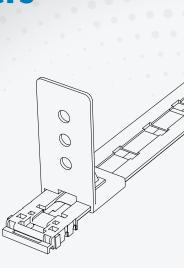

## **Multi-Use Duty Pushers**

## **Product Description:**

Our Multi-Use Duty Pushers (2" Width, 16"-22" Length) are designed to house deli, produce, pasta, and snacks. The pushers effortlessly maintain durability and efficiency in high-traffic retail environments.

## **Key Advantages:**

- Versatile Design Ideal for deli, produce, pasta, and snacks in various product sizes.
- **Durable & Reliable** Built to withstand high-traffic retail environments with frequent product movement.
- Smooth Glide Mechanism Ensures consistent product fronting that keeps shelves neat and organized.
- Low-Maintenance & Long-Lasting Made from high-quality materials for consistent performance.