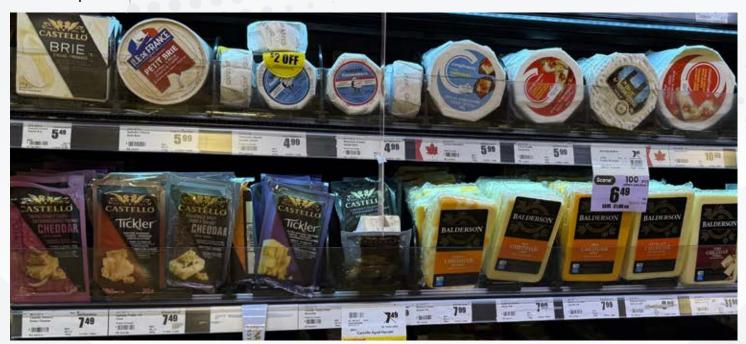

Duty Pushers**

## **Product Description:**

Our Multi-Use Duty Pushers (2" Width, 16"-22" Length) are designed to house deli, produce, pasta, and snacks. The pushers effortlessly maintain durability and efficiency in high-traffic retail environments.

## **Key Advantages:**

- Versatile Design Ideal for deli, produce, pasta, and snacks in various product sizes.
- **Durable & Reliable** Built to withstand high-traffic retail environments with frequent product movement.
- Smooth Glide Mechanism Ensures consistent product fronting that keeps shelves neat and organized.
- Low-Maintenance & Long-Lasting Made from high-quality materials for consistent performance.

Enhance your retail shelving with Multi-Use Duty Pushers for a neater, more organized customer experience

## **Retail Examples**