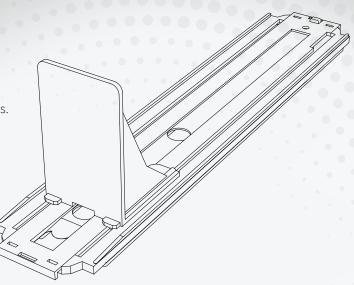

## **Heavy Duty Pushers**

## **Product Description:**

Our Heavy Duty Pushers (3" Width, 12"-18" Length)
Our Heavy Duty Pushers are designed for large and heavy products.
The pushers provide the durablity needed for high-demand retail environments and are perfect for single-serve drinks, multipack confectionery, meats, and other large packaged goods.

## **Key Advantages:**

- Built for Large & Heavy Products Designed to support single-serve drinks, multipack confectionery, meats, and other large packaged goods.
- Heavy-Duty Glide Mechanism Ensures smooth, consistent product fronting that maintains a well-organized display.
- **High-Durability Construction** Engineered for long-lasting performance in high-demand retail environments.
- Low-Maintenance & Reliable Made from premium materials that withstand frequent use with minimal upkeep.