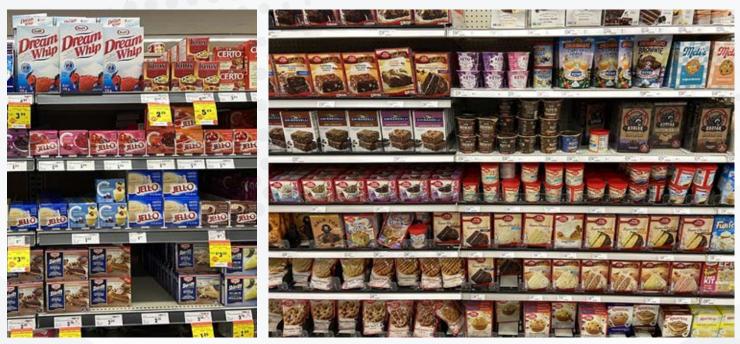

-**22**" Length) are designed to house deli, produce, pasta, and snacks. The pushers effortlessly maintain durability and efficiency in high-traffic retail environments.

## Key Advantages:

- Built for Large & Heavy Products Designed to support single-serve drinks, multipack confectionery, meats, and other large packaged goods.
- Heavy-Duty Glide Mechanism Ensures smooth, consistent product fronting that maintains a well-organized display.
- High-Durability Construction Engineered for long-lasting performance in high-demand retail environments.
- Low-Maintenance & Reliable Made from premium materials that withstand frequent use with minimal upkeep.

0

 $\bigcirc$ 

Upgrade your shelving with Multi-Use Heavy Duty Pushers for a stronger, customer-oriented display!

## **Retail Examples**