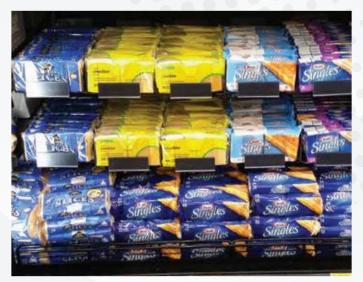

it**

## **Product Description:**

Our Dairy Products Pusher keeps dairy items like milk, yogurt, and cheese neatly organized and accessible for better customer visibility. This kit includes pushers and dividers that effortlessly maintain a clean, efficient, and shopper-friendly display.



## **Key Advantages:**

- Maximize Sales: Keep dairy products front and center for increased visibility and impulse buys.
- Optimize Space: Adjustable layouts make the most of your shelves.
- Save Time: Spring-loaded pushers reduce restocking efforts and keep displays tidy.
- Improve Rotation: First-in, first-out stock management reduces waste.
- Durable & Easy: Built to last, with quick installation and hassle-free maintenance.

Upgrade your shelving with our Dairy Pusher Kit!

## **Retail Examples**