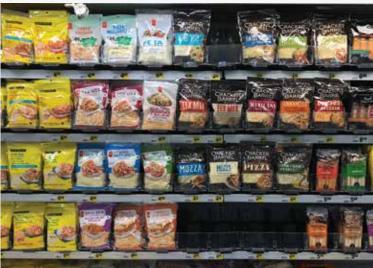

**

## **Product Description:**

Our Dairy Products Pusher keeps dairy items like milk, yogurt, and cheese neatly organized and accessible for better customer visibility. This kit includes pushers and dividers that effortlessly maintain a clean, efficient, and shopper-friendly display.



## **Key Advantages:**

- Maximize Sales: Keep dairy products front and center for increased visibility and impulse buys.
- Optimize Space: Adjustable layouts make the most of your shelves.
- Save Time: Spring-loaded pushers reduce restocking efforts and keep displays tidy.
- Improve Rotation: First-in, first-out stock management reduces waste.
- Durable & Easy: Built to last, with quick installation and hassle-free maintenance.

Upgrade your shelving with our Dairy Pusher Kit!

## **Retail Examples**