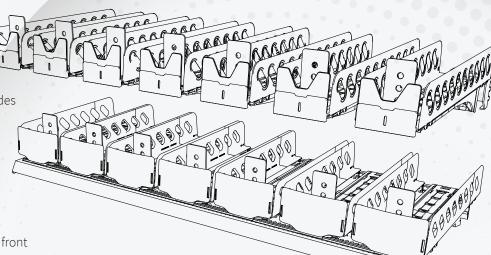

## **Dairy Pusher Kit**

## **Product Description:**

Our Dairy Products Pusher keeps dairy items like milk, yogurt, and cheese neatly organized and accessible for better customer visibility. This kit includes pushers and dividers that effortlessly maintain a clean, efficient, and shopper-friendly display.

## **Key Advantages:**

- Maximize Sales: Keep dairy products front and center for increased visibility and impulse buys.
- Optimize Space: Adjustable layouts make the most of your shelves.
- Save Time: Spring-loaded pushers reduce restocking efforts and keep displays tidy.
- Improve Rotation: First-in, first-out stock management reduces waste.
- Durable & Easy: Built to last, with quick installation and hassle-free maintenance.