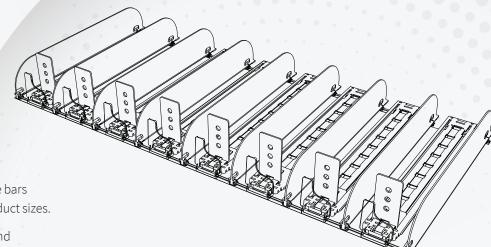

## **Chocolate Bar Pusher Kit**

## **Product Description:**

Our Chocolate Bar Pusher keeps chocolate bars neatly organized and acessible for better customer visibility. This kit includes pushers and dividers that keep merchandise structured and easy-to-maintain.

## **Key Advantages:**

- Versatile Design Ideal for chocolate bars of all sizes and shapes in various product sizes.
- Durable & Reliable Built to withstand high-traffic retail environments with frequent product movement.
- Smooth Glide Mechanism Ensures consistent product fronting that keeps shelves neat and organized.
- Low-Maintenance & Long-Lasting Made from high-quality materials for consistent performance.