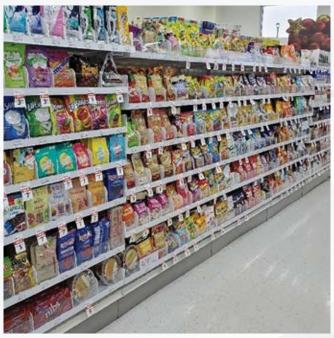

## **Candy Pusher Kit**

## **Product Description:**

Our Candy Pusher keeps candy neatly organized and acessible for better customer visibility. This kit includes pushers and dividers that keep merchandise structured and easy-to-maintain.



## **Key Advantages:**

- Versatile Design Ideal for candy bags in various product sizes.
- Durable & Reliable Built to withstand high-traffic retail environments with frequent product movement.
- Smooth Glide Mechanism Ensures consistent product fronting that keeps shelves neat and organized.
- Low-Maintenance & Long-Lasting Made from high-quality materials for consistent performance.

Enhance your retail shelving with Candy Pushers for a neater, more organized customer experience

## **Retail Examples**