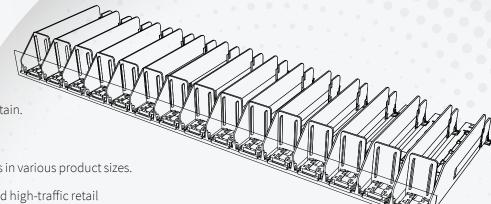

## **Candy Pusher Kit**

## **Product Description:**

Our Candy Pusher keeps candy neatly organized and acessible for better customer visibility. This kit includes pushers and dividers that keep merchandise structured and easy-to-maintain.

## **Key Advantages:**

- Versatile Design Ideal for candy bags in various product sizes.
- Durable & Reliable Built to withstand high-traffic retail environments with frequent product movement.
- Smooth Glide Mechanism Ensures consistent product fronting that keeps shelves neat and organized.
- Low-Maintenance & Long-Lasting Made from high-quality materials for consistent performance.