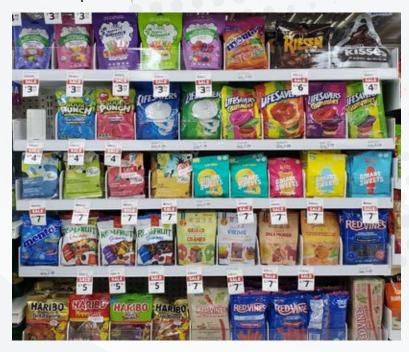

## **Candy Pusher Kit**

## **Product Description:**

Our Candy Pusher keeps candy neatly organized and acessible for better customer visibility. This kit includes pushers and dividers that keep merchandise structured and easy-to-maintain.



## **Key Advantages:**

- Versatile Design Ideal for candy bags in various product sizes.
- Durable & Reliable Built to withstand high-traffic retail environments with frequent product movement.
- Smooth Glide Mechanism Ensures consistent product fronting that keeps shelves neat and organized.
- Low-Maintenance & Long-Lasting Made from high-quality materials for consistent performance.

Enhance your retail shelving with Candy Pushers for a neater, more organized customer experience

## **Retail Examples**