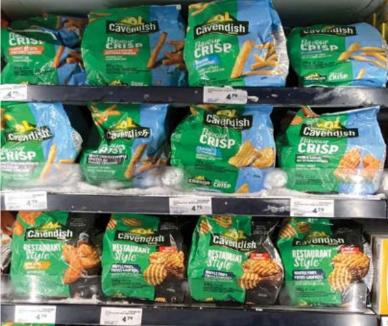

iption:**

Our Freezer Pusher is built with durable, cold-resistant materials that ensure reliable performance in freezer environments. This kit includes pushers and dividers that keep frozen products structured and easy-to-maintain.



## **Key Advantages:**

- Versatile Design Ideal for frozen vegetables, frozen fruits, frozen fries, and more, in various product sizes.
- Durable & Reliable Built to withstand high-traffic retail environments with frequent product movement.
- Smooth Glide Mechanism Ensures consistent product fronting that keeps shelves neat and organized.
- Low-Maintenance & Long-Lasting Made from high-quality materials for consistent performance.

Enhance your retail shelving with Freezer Pushers for a neater, more organized customer experience

## **Retail Examples**