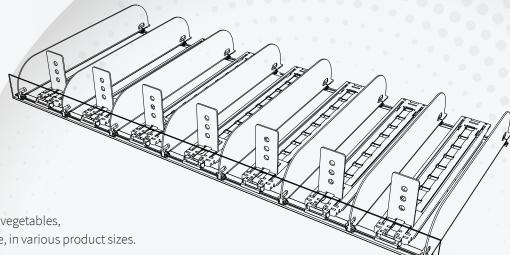

## **Freezer Pusher Kit**

## **Product Description:**

Our Freezer Pusher is built with durable, cold-resistant materials that ensure reliable performance in freezer environments. This kit includes pushers and dividers that keep frozen products structured and easy-to-maintain.

## **Key Advantages:**

- Versatile Design Ideal for frozen vegetables, frozen fruits, frozen fries, and more, in various product sizes.
- Durable & Reliable Built to withstand high-traffic retail environments with frequent product movement.
- Smooth Glide Mechanism Ensures consistent product fronting that keeps shelves neat and organized.
- Low-Maintenance & Long-Lasting Made from high-quality materials for consistent performance.