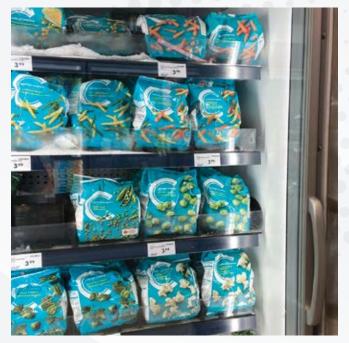

cription:**

Our Freezer Pusher is built with durable, cold-resistant materials that ensure reliable performance in freezer environments. This kit includes pushers and dividers that keep frozen products structured and easy-to-maintain.



## **Key Advantages:**

- Versatile Design Ideal for frozen vegetables, frozen fruits, frozen fries, and more, in various product sizes.
- Durable & Reliable Built to withstand high-traffic retail environments with frequent product movement.
- Smooth Glide Mechanism Ensures consistent product fronting that keeps shelves neat and organized.
- Low-Maintenance & Long-Lasting Made from high-quality materials for consistent performance.

Enhance your retail shelving with Freezer Pushers for a neater, more organized customer experience

## **Retail Examples**