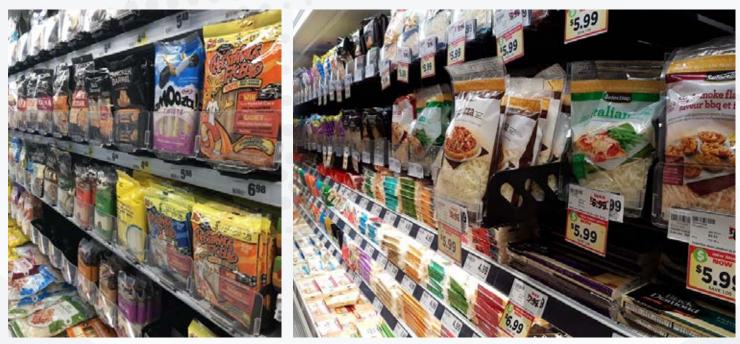

## **Bagged Cheese Kwickload®**

## **Product Description:**

The Kwickload® Bagged Cheese Pusher System is the latest innovation in our pusher system collection. Its sleek and visually minimal design is ideal for pushing cheese products. The Bagged Cheese Kwickload® Pusher System allows for quick and easy product restocking and rotation. The efficient system pulls out and locks paddle back for easy, one-handed loading. A variety of fronts and mounting options are available, making it ideal for all merchandising needs.

## **Key Advantages:**

- Versatile Design Ideal for bagged cheese in various product sizes.
- Durable & Reliable Built to withstand high-traffic retail environments with frequent product movement.
- **Smooth Glide Mechanism** Ensures consistent product fronting that keeps shelves neat and organized.
- **Low-Maintenance & Long-Lasting** Made from high-quality materials for consistent performance.

Enhance your retail shelving with Bagged Cheese Kwickload® for a neater, more organized customer experience

## **Retail Examples**