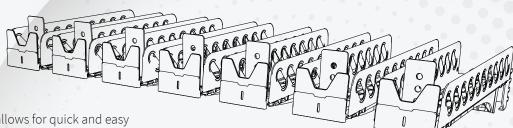

## **Product Description:**

N

The Kwickload® Salad Pusher System is the latest innovation in our pusher system collection. Its sleek and visually minimal design is ideal for pushing produce products.

Our Kwickload<sup>®</sup> Salad Pusher System allows for quick and easy product restocking and rotation. The efficient system pulls out and locks paddle back for easy, one-handed loading. A variety of fronts and mounting options are available, making it ideal for all merchandising needs.

## **Key Advantages:**

- Revolutionary slide-out mechanism allows for no-hassle, single-handed reload
- Paddle remains locked in place for easy product loading
- Multiple mounting options including on-shelf and crossbar systems
- Heavy duty construction ensures durability and reliability even in the cold