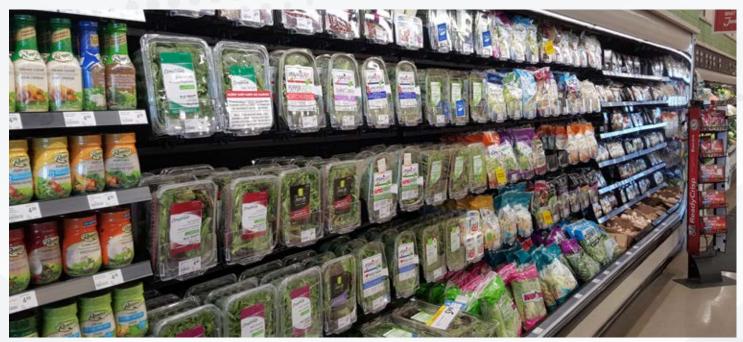

her system collection. Its sleek and visually minimal design is ideal for pushing produce products.



Our Kwickload<sup>®</sup> Salad Pusher System allows for quick and easy product restocking and rotation. The efficient system pulls out and locks paddle back for easy, one-handed loading. A variety of fronts and mounting options are available, making it ideal for all merchandising needs.

## **Key Advantages:**

- Revolutionary slide-out mechanism allows for no-hassle, single-handed reload
- Paddle remains locked in place for easy product loading
- Multiple mounting options including on-shelf and crossbar systems
- Heavy duty construction ensures durability and reliability even in the cold

Upgrade your shelving with our Kwickload<sup>®</sup> Salad Pusher System!

## **Retail Examples**