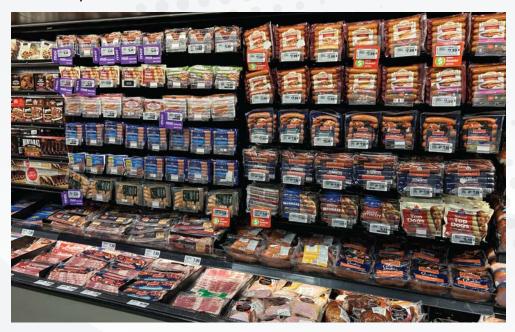

## **Meat Kwickload®**

## **Product Description:**

Our Kwickload® Pusher System is the latest innovative in our pusher system collection. Its sleek and visually minimal design is ideal for pushing meat products. The Meat Kwickload® Pusher System allows for quick and easy product restocking and rotation. The efficient system pulls out and locks paddle back for easy, one-handed loading. A variety of fronts and mounting options are available, making it ideal for all merchandising needs.



## **Key Advantages:**

- Save on labour costs and boost sales
- Clear lens makes product selection a breeze
- Self-facing makes cooler attractive and compelling
- Easy to install

Upgrade your shelving with our Meat Kwickload® Pusher System!

## **Retail Examples**