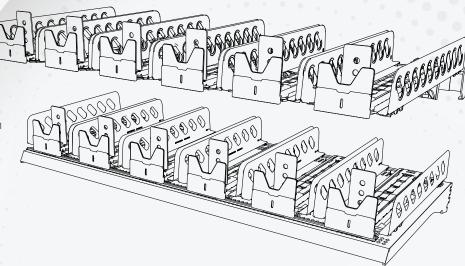

## **Meat Kwickload®**

## **Product Description:**

Our Kwickload® Pusher System is the latest innovative in our pusher system collection. Its sleek and visually minimal design is ideal for pushing meat products. The Meat Kwickload® Pusher System allows for quick and easy product restocking and rotation. The efficient system pulls out and locks paddle back for easy, one-handed loading. A variety of fronts and mounting options are available, making it ideal for all merchandising needs.

## **Key Advantages:**

- Save on labour costs and boost sales
- Clear lens makes product selection a breeze
- Self-facing makes cooler attractive and compelling
- Easy to install

Upgrade your shelving with our Meat Kwickload® Pusher System!