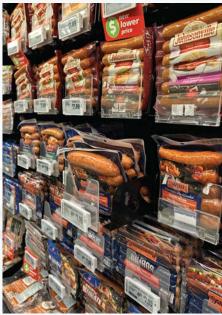

## **Meat Kwickload®**

## **Product Description:**

Our Kwickload® Pusher System is the latest innovative in our pusher system collection. Its sleek and visually minimal design is ideal for pushing meat products. The Meat Kwickload® Pusher System allows for quick and easy product restocking and rotation. The efficient system pulls out and locks paddle back for easy, one-handed loading. A variety of fronts and mounting options are available, making it ideal for all merchandising needs.



## **Key Advantages:**

- Save on labour costs and boost sales
- Clear lens makes product selection a breeze
- Self-facing makes cooler attractive and compelling
- Easy to install

Upgrade your shelving with our Meat Kwickload® Pusher System!

## **Retail Examples**