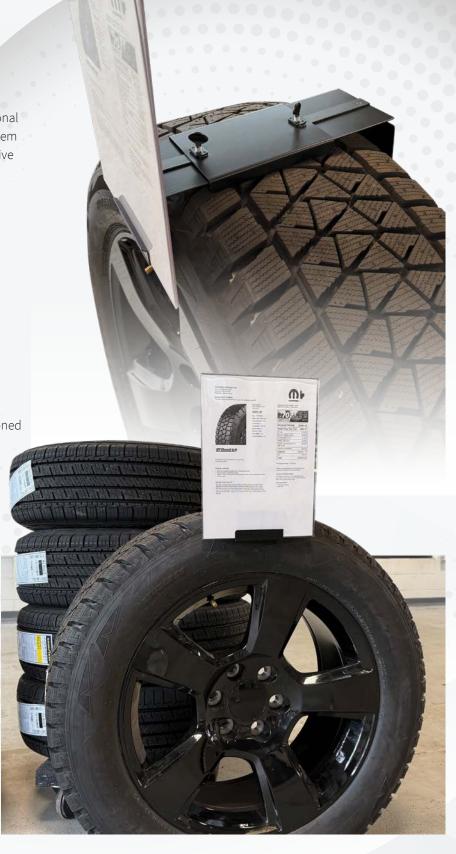

## **Product Description:**

A removable co-poly fold-over display is attached to the bracket, securely holding letter-sized promotional literature. This simple yet highly effective display system enhances product visibility, ensuring customers receive key promotional messages at the point of sale.

#### **Dimensions:**

Height: 12" Width: 11"

Length / Depth: Adjustable from 5" to 14"

# **Key Advantages:**

- Adjustable Bracket: Easily adapts to different tire depths (5" - 15") for a flexible display setup.
- Durable Construction: Powder-coated metal bracket ensures long-lasting use.
- Professional Presentation: Co-poly fold-over securely holds 8.5" x 11" promotional literature.
- Enhanced In-Store Marketing: Strategically positioned signage for increased customer engagement.
- Easy Installation: Quick setup without complex mounting requirements.

### **Retail Examples**